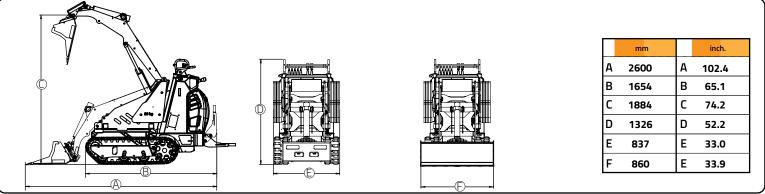

#### **TECHNICAL DATA**

| SPECIF | ICATI | ONS |
|--------|-------|-----|

| ENGINE                            | METRIC U.S.                                                                             |       |
|-----------------------------------|-----------------------------------------------------------------------------------------|-------|
| Power 100%                        | 5500 w                                                                                  | C85-6 |
| Power peak                        | 6500 w                                                                                  | •     |
| Voltage                           | 24VAC                                                                                   | •     |
| Current                           | 414 AH                                                                                  | •     |
| Can bus tecnology                 | Yes                                                                                     | •     |
| UNDERCARRIAGE                     |                                                                                         |       |
| Γνρε                              | 2x hydrostatic closed circuit                                                           | •     |
| Hydraulic pump                    | 2 variable pistons pumps                                                                | •     |
| UNDERCARRIAGE                     |                                                                                         |       |
| Crawler width                     | 180 mm (7.1 in)                                                                         | •     |
| Rocking Rollers                   | 2x2                                                                                     | •     |
| HYDRAULIC SYSTEM                  | Oil Cooled                                                                              |       |
| Hydraulic pump                    | Gear Pump                                                                               | •     |
| Flow std                          | 1x7 I/min (1x1.84 gpm)                                                                  | •     |
| Max pressure                      | 150 bar (2180 psi)                                                                      | •     |
| PERFORMANCE AND DIMENSIONS        |                                                                                         |       |
| Setting display touch screen      | Yes                                                                                     | •     |
| Max. Travel Speed                 | (4,5 Kmh)(2.79 mph)                                                                     | •     |
| Operating Weight                  | 800 kg (1762 lb)                                                                        | •     |
| Dry Weight                        | from 511 kg/1127 lb to 800 kg/1764 lb                                                   | •     |
| Gross capacity                    | 0.28 m <sup>3</sup> (0.37 yd <sup>3</sup> ) 0.53 m <sup>3</sup> (0.69 yd <sup>3</sup> ) | •     |
| Parking brake                     | Yes                                                                                     | •     |
| BATTERY                           |                                                                                         |       |
| Capacity                          | 11,8 kw                                                                                 | •     |
| olt                               | 24                                                                                      | •     |
| ype                               | LiFe PO4                                                                                | •     |
| Duty Cycle life                   | >3000                                                                                   | •     |
| an Bus tecnology                  | Yes                                                                                     | •     |
| CHARGER BATTERY                   |                                                                                         |       |
| Single-phase 220/110 V            | 5 hr (100%)                                                                             | •     |
| Three-phase system 380 V (Option) | 2,5 hr (100%)                                                                           | •     |