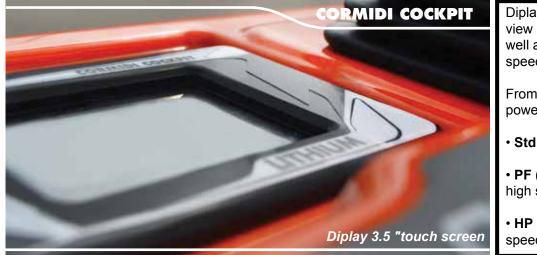

Diplay 3.5 "touch screen allows you to view all the settings of the machine as well as choosing the level of power and speed of the machine.

From the display you can select 3 power and speed modes:

• Std normal speed long battery life.

• **PF (Performance mode)** Medium high speed and power increase

• **HP (Hyper Performance)** High speed and high traction power.