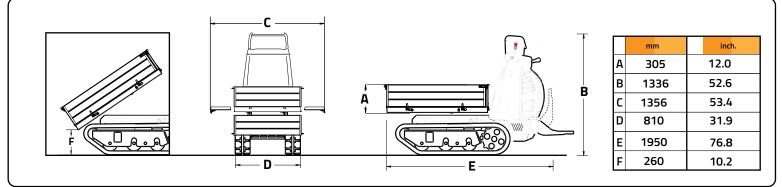

#### **TECHNICAL DATA**

| SPECIF | ICATI | ONS |
|--------|-------|-----|

| ENGINE                            | METRIC U.S.                                                                             |       |
|-----------------------------------|-----------------------------------------------------------------------------------------|-------|
| Power 100%                        | 5500 w                                                                                  | C85-6 |
| Power peak                        | 6500 w                                                                                  | •     |
| Voltage                           | 24VAC                                                                                   | •     |
| Current                           | 414 AH                                                                                  | •     |
| Can bus tecnology                 | Yes                                                                                     | •     |
| UNDERCARRIAGE                     |                                                                                         |       |
| Γνρε                              | 2x hydrostatic closed circuit                                                           | •     |
| Hydraulic pump                    | 2 variable pistons pumps                                                                | •     |
| UNDERCARRIAGE                     |                                                                                         |       |
| Crawler width                     | 180 mm (7.1 in)                                                                         | •     |
| Rocking Rollers                   | 2x2                                                                                     | •     |
| HYDRAULIC SYSTEM                  | Oil Cooled                                                                              |       |
| Hydraulic pump                    | Gear Pump                                                                               | •     |
| Flow std                          | 1x7 I/min (1x1.84 gpm)                                                                  | •     |
| Max pressure                      | 150 bar (2180 psi)                                                                      | •     |
| PERFORMANCE AND DIMENSIONS        |                                                                                         |       |
| Setting display touch screen      | Yes                                                                                     | •     |
| Max. Travel Speed                 | (4,5 Kmh)(2.79 mph)                                                                     | •     |
| Operating Weight                  | 800 kg (1762 lb)                                                                        | •     |
| Dry Weight                        | from 511 kg/1127 lb to 800 kg/1764 lb                                                   | •     |
| Gross capacity                    | 0.28 m <sup>3</sup> (0.37 yd <sup>3</sup> ) 0.53 m <sup>3</sup> (0.69 yd <sup>3</sup> ) | •     |
| Parking brake                     | Yes                                                                                     | •     |
| BATTERY                           |                                                                                         |       |
| Capacity                          | 11,8 kw                                                                                 | •     |
| olt                               | 24                                                                                      | •     |
| ype                               | LiFe PO4                                                                                | •     |
| Duty Cycle life                   | >3000                                                                                   | •     |
| an Bus tecnology                  | Yes                                                                                     | •     |
| CHARGER BATTERY                   |                                                                                         |       |
| Single-phase 220/110 V            | 5 hr (100%)                                                                             | •     |
| Three-phase system 380 V (Option) | 2,5 hr (100%)                                                                           | •     |