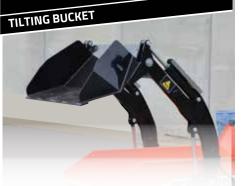

#### STRENGTHS

The operators has a perfect access to all the controls and can keep all the parameters under control

The tilting bucket not only load the dumper but can unload it frontally

When the situation needs a shorter unit, the stand can be closed, otherwise it opens to let the operator in.