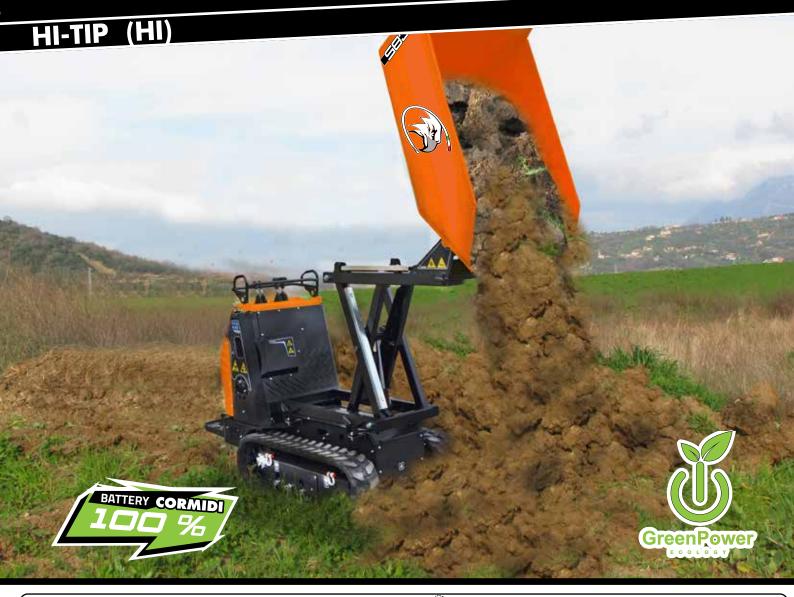

#### STRENGTHS

The operators has a perfect access to all the controls and can keep all the parameters under control

The tilting bucket not only load the dumper but can unload it frontally

When the situation needs a shorter unit, the stand can be closed, otherwise it opens to let the operator in.

# HI-TIP AND SELF LOADING (HIAC-HIACW)

**HEAPED SAE** 

0,34 m<sup>3</sup>

0.44 yd<sup>3</sup>

|                                                 | Battery                                                |  |
|-------------------------------------------------|--------------------------------------------------------|--|
| TOTAL WEIGHT                                    | 788 kg                                                 |  |
|                                                 | 1737 Lb                                                |  |
| TIPPING CAPACITY                                | GROUND PRESSURE                                        |  |
| Without COUNTERWEIGHT 552 kg   1217 Lb          | Without COUNTERWEIGHT 0,298 Kg/cm²   4.24 psi          |  |
| With COUNTERWEIGHT643 kg120 KG / 264 LBS1417.58 | With COUNTERWEIGHT0,341 Kg/cm²120 KG / 264 LBS4.85 psi |  |