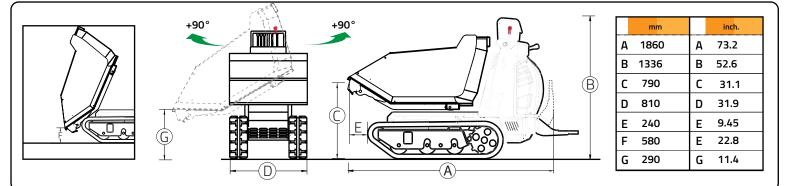

# DUMPER (RIX-Poly)

|            | Battery  |
|------------|----------|
| OPERATIVE  | 800 kg   |
| CAPACITY   | 1764 Lb  |
| TOTAL      | 568 kg   |
| WEIGHT     | 1252 Lb  |
| STRUCK     | 0,39 m³  |
|            | 0.51 yd³ |
| HEAPED SAE | 0,53 m³  |
|            | 0.69 yd³ |