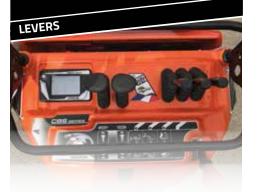

#### STRENGTHS

The operators has a perfect access to all the controls and can keep all the parameters under control

The tilting bucket not only load the dumper but can unload it frontally

When the situation needs a shorter unit, the stand can be closed, otherwise it opens to let the operator in.

#### STRENGTHS

The machine can be radio controlled for dangerous jobs.

Fast connection socket, in the bonnet.

High performance battery pack Life P04, Bms System

Electronic control unit battery management software devel. by Cormidi

Diplay 3.5 "touch screen allows you to view all the settings of the machine as well as choosing the level of power and speed of the machine.

From the display you can select 3 power and speed modes:

• Std normal speed long battery life.