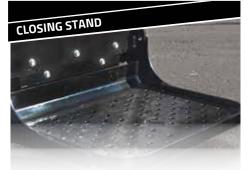

#### STRENGTHS

The operators has a perfect access to all the controls and can keep all the parameters under control

The tilting bucket not only load the dumper but can unload it frontally

When the situation needs a shorter unit, the stand can be closed, otherwise it opens to let the operator in.