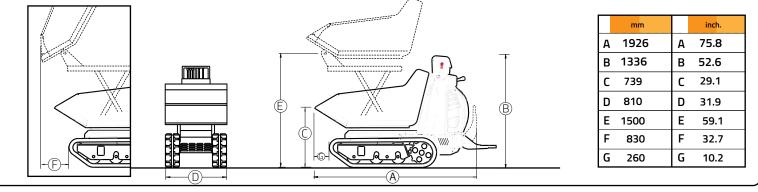

# HI-TIP AND SELF LOADING (HIAC-HIACW)

**HEAPED SAE** 

0,34 m<sup>3</sup>

0.44 yd<sup>3</sup>

|                                                 | Battery                                                |  |
|-------------------------------------------------|--------------------------------------------------------|--|
| TOTAL WEIGHT                                    | 788 kg                                                 |  |
|                                                 | 1737 Lb                                                |  |
| TIPPING CAPACITY                                | GROUND PRESSURE                                        |  |
| Without COUNTERWEIGHT 552 kg   1217 Lb          | Without COUNTERWEIGHT 0,298 Kg/cm²   4.24 psi          |  |
| With COUNTERWEIGHT643 kg120 KG / 264 LBS1417.58 | With COUNTERWEIGHT0,341 Kg/cm²120 KG / 264 LBS4.85 psi |  |

#### **TECHNICAL DATA**

| SPECIF | ICATI | ONS |
|--------|-------|-----|

| ENGINE                            | METRIC U.S.                                                                             |       |
|-----------------------------------|-----------------------------------------------------------------------------------------|-------|
| Power 100%                        | 5500 w                                                                                  | C85-6 |
| Power peak                        | 6500 w                                                                                  | •     |
| Voltage                           | 24VAC                                                                                   | •     |
| Current                           | 414 AH                                                                                  | •     |
| Can bus tecnology                 | Yes                                                                                     | •     |
| UNDERCARRIAGE                     |                                                                                         |       |
| Γνρε                              | 2x hydrostatic closed circuit                                                           | •     |
| Hydraulic pump                    | 2 variable pistons pumps                                                                | •     |
| UNDERCARRIAGE                     |                                                                                         |       |
| Crawler width                     | 180 mm (7.1 in)                                                                         | •     |
| Rocking Rollers                   | 2x2                                                                                     | •     |
| HYDRAULIC SYSTEM                  | Oil Cooled                                                                              |       |
| Hydraulic pump                    | Gear Pump                                                                               | •     |
| Flow std                          | 1x7 I/min (1x1.84 gpm)                                                                  | •     |
| Max pressure                      | 150 bar (2180 psi)                                                                      | •     |
| PERFORMANCE AND DIMENSIONS        |                                                                                         |       |
| Setting display touch screen      | Yes                                                                                     | •     |
| Max. Travel Speed                 | (4,5 Kmh)(2.79 mph)                                                                     | •     |
| Operating Weight                  | 800 kg (1762 lb)                                                                        | •     |
| Dry Weight                        | from 511 kg/1127 lb to 800 kg/1764 lb                                                   | •     |
| Gross capacity                    | 0.28 m <sup>3</sup> (0.37 yd <sup>3</sup> ) 0.53 m <sup>3</sup> (0.69 yd <sup>3</sup> ) | •     |
| Parking brake                     | Yes                                                                                     | •     |
| BATTERY                           |                                                                                         |       |
| Capacity                          | 11,8 kw                                                                                 | •     |
| olt                               | 24                                                                                      | •     |
| ype                               | LiFe PO4                                                                                | •     |
| Duty Cycle life                   | >3000                                                                                   | •     |
| an Bus tecnology                  | Yes                                                                                     | •     |
| CHARGER BATTERY                   |                                                                                         |       |
| Single-phase 220/110 V            | 5 hr (100%)                                                                             | •     |
| Three-phase system 380 V (Option) | 2,5 hr (100%)                                                                           | •     |