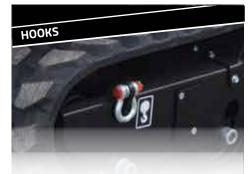

Large and sturdy hooks to lift and to fix the machine in total safety.

The machine's undercarriage oscillated to follow the terrain profile for increased stability and comfort and lifetime of crawler

Greasing the undercarriage is easy and fast: nothing has to be taken apart.