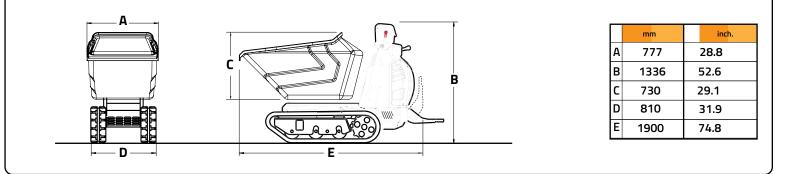

#### **TECHNICAL DATA**

| SPECIF | ICATI | ONS |
|--------|-------|-----|

| ENGINE                            | METRIC U.S.                                                                             |       |
|-----------------------------------|-----------------------------------------------------------------------------------------|-------|
| Power 100%                        | 5500 w                                                                                  | C85-6 |
| Power peak                        | 6500 w                                                                                  | •     |
| Voltage                           | 24VAC                                                                                   | •     |
| Current                           | 414 AH                                                                                  | •     |
| Can bus tecnology                 | Yes                                                                                     | •     |
| UNDERCARRIAGE                     |                                                                                         |       |
| Γνρε                              | 2x hydrostatic closed circuit                                                           | •     |
| Hydraulic pump                    | 2 variable pistons pumps                                                                | •     |
| UNDERCARRIAGE                     |                                                                                         |       |
| Crawler width                     | 180 mm (7.1 in)                                                                         | •     |
| Rocking Rollers                   | 2x2                                                                                     | •     |
| HYDRAULIC SYSTEM                  | Oil Cooled                                                                              |       |
| Hydraulic pump                    | Gear Pump                                                                               | •     |
| Flow std                          | 1x7 I/min (1x1.84 gpm)                                                                  | •     |
| Max pressure                      | 150 bar (2180 psi)                                                                      | •     |
| PERFORMANCE AND DIMENSIONS        |                                                                                         |       |
| Setting display touch screen      | Yes                                                                                     | •     |
| Max. Travel Speed                 | (4,5 Kmh)(2.79 mph)                                                                     | •     |
| Operating Weight                  | 800 kg (1762 lb)                                                                        | •     |
| Dry Weight                        | from 511 kg/1127 lb to 800 kg/1764 lb                                                   | •     |
| Gross capacity                    | 0.28 m <sup>3</sup> (0.37 yd <sup>3</sup> ) 0.53 m <sup>3</sup> (0.69 yd <sup>3</sup> ) | •     |
| Parking brake                     | Yes                                                                                     | •     |
| BATTERY                           |                                                                                         |       |
| Capacity                          | 11,8 kw                                                                                 | •     |
| olt                               | 24                                                                                      | •     |
| ype                               | LiFe PO4                                                                                | •     |
| Duty Cycle life                   | >3000                                                                                   | •     |
| an Bus tecnology                  | Yes                                                                                     | •     |
| CHARGER BATTERY                   |                                                                                         |       |
| Single-phase 220/110 V            | 5 hr (100%)                                                                             | •     |
| Three-phase system 380 V (Option) | 2,5 hr (100%)                                                                           | •     |