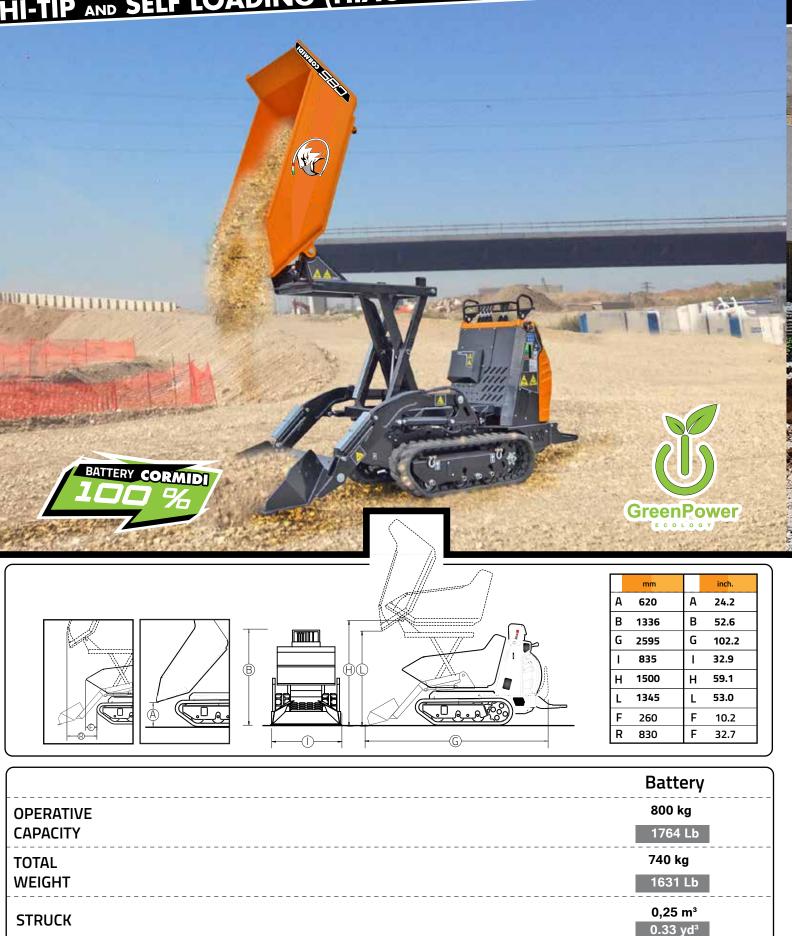

# HI-TIP AND SELF LOADING (HIAC-HIACW)

**HEAPED SAE** 

0,34 m<sup>3</sup>

0.44 yd<sup>3</sup>

|                                                 | Battery                                                |  |
|-------------------------------------------------|--------------------------------------------------------|--|
| TOTAL WEIGHT                                    | 788 kg                                                 |  |
|                                                 | 1737 Lb                                                |  |
| TIPPING CAPACITY                                | GROUND PRESSURE                                        |  |
| Without COUNTERWEIGHT 552 kg   1217 Lb          | Without COUNTERWEIGHT 0,298 Kg/cm²   4.24 psi          |  |
| With COUNTERWEIGHT643 kg120 KG / 264 LBS1417.58 | With COUNTERWEIGHT0,341 Kg/cm²120 KG / 264 LBS4.85 psi |  |