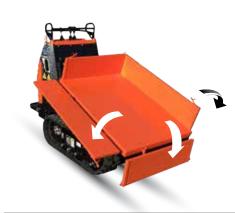

#### STRENGTHS

The operators has a perfect access to all the controls and can keep all the parameters under control

The tilting bucket not only load the dumper but can unload it frontally

When the situation needs a shorter unit, the stand can be closed, otherwise it opens to let the operator in.