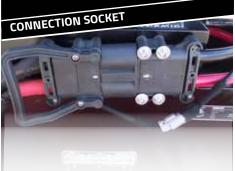

#### STRENGTHS

The machine can be radio controlled for dangerous jobs.

Fast connection socket, in the bonnet.

High performance battery pack Life P04, Bms System

Electronic control unit battery management software devel. by Cormidi