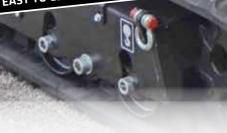

Galvanized sheet, protects the moving parts from materials that could damage them

The C85 puts incredible power in a compact and sturdy machine

Bonnet with closure, to quickly open and close.

#### STRENGTHS

The machine can be radio controlled for dangerous jobs.

Fast connection socket, in the bonnet.

High performance battery pack Life P04, Bms System

Electronic control unit battery management software devel. by Cormidi