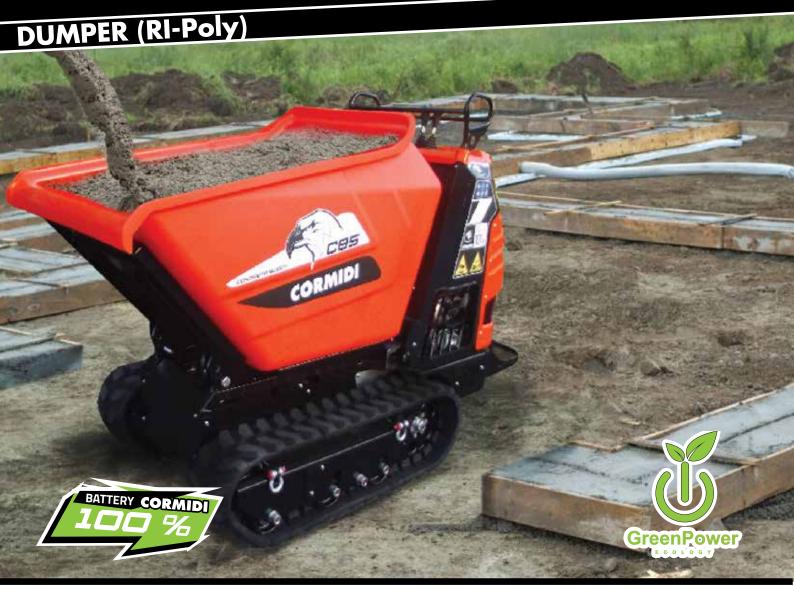

# DUMPER (RIX-Poly)

|            | Battery  |
|------------|----------|
| OPERATIVE  | 800 kg   |
| CAPACITY   | 1764 Lb  |
| TOTAL      | 568 kg   |
| WEIGHT     | 1252 Lb  |
| STRUCK     | 0,39 m³  |
|            | 0.51 yd³ |
| HEAPED SAE | 0,53 m³  |
|            | 0.69 yd³ |