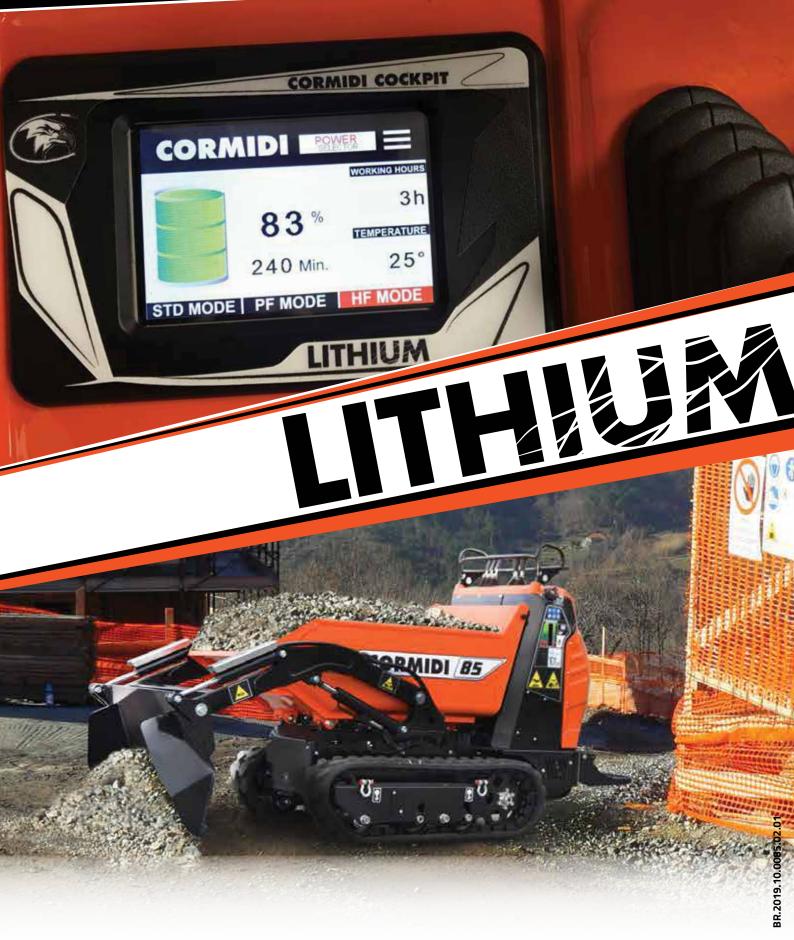

#### STRENGTHS

The machine can be radio controlled for dangerous jobs.

Fast connection socket, in the bonnet.

High performance battery pack Life P04, Bms System

Electronic control unit battery management software devel. by Cormidi

Diplay 3.5 "touch screen allows you to view all the settings of the machine as well as choosing the level of power and speed of the machine.

From the display you can select 3 power and speed modes:

• Std normal speed long battery life.

• **PF (Performance mode)** Medium high speed and power increase

• **HP (Hyper Performance)** High speed and high traction power.