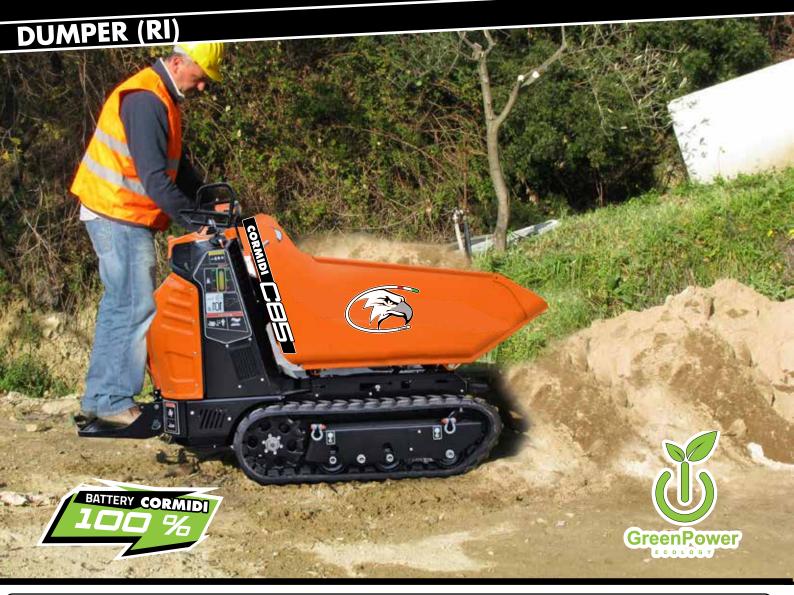

## MAXIMUM EFFICIENCY

Endless hours of testing and tuning made the C85 the best in its class for performance and reliability. We created a durable machine with maintenance cost close to none.

Galvanized sheet, protects the moving parts from materials that could damage them

The C85 puts incredible power in a compact and sturdy machine

Bonnet with closure, to quickly open and close.