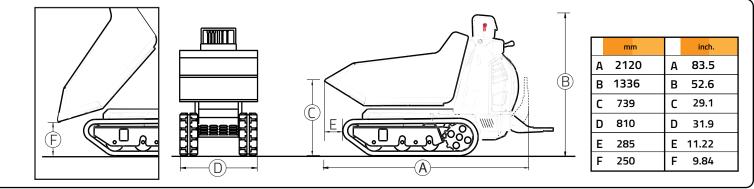

## DUMPER (RIX)

|                       | Battery              |
|-----------------------|----------------------|
| OPERATIVE<br>CAPACITY | 800 kg<br>1764 Lb    |
| TOTAL<br>WEIGHT       | 632 kg<br>1.393,3 Lb |
| STRUCK                | 0,33 m³<br>0.43 yd³  |
| HEAPED SAE            | 0,42 m³<br>0.55 yd³  |