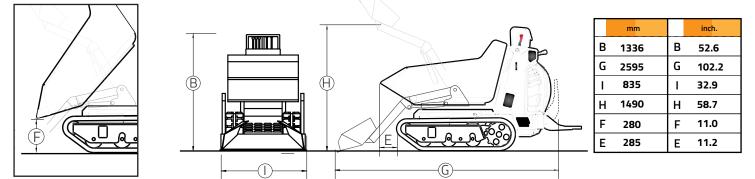

#### **TECHNICAL DATA**

| SPECIF | ICATI | ONS |
|--------|-------|-----|

| ENGINE                            | METRIC U.S.                                                                             |       |
|-----------------------------------|-----------------------------------------------------------------------------------------|-------|
| Power 100%                        | 5500 w                                                                                  | C85-6 |
| Power peak                        | 6500 w                                                                                  | •     |
| Voltage                           | 24VAC                                                                                   | •     |
| Current                           | 414 AH                                                                                  | •     |
| Can bus tecnology                 | Yes                                                                                     | •     |
| UNDERCARRIAGE                     |                                                                                         |       |
| Γνρε                              | 2x hydrostatic closed circuit                                                           | •     |
| Hydraulic pump                    | 2 variable pistons pumps                                                                | •     |
| UNDERCARRIAGE                     |                                                                                         |       |
| Crawler width                     | 180 mm (7.1 in)                                                                         | •     |
| Rocking Rollers                   | 2x2                                                                                     | •     |
| HYDRAULIC SYSTEM                  | Oil Cooled                                                                              |       |
| Hydraulic pump                    | Gear Pump                                                                               | •     |
| Flow std                          | 1x7 I/min (1x1.84 gpm)                                                                  | •     |
| Max pressure                      | 150 bar (2180 psi)                                                                      | •     |
| PERFORMANCE AND DIMENSIONS        |                                                                                         |       |
| Setting display touch screen      | Yes                                                                                     | •     |
| Max. Travel Speed                 | (4,5 Kmh)(2.79 mph)                                                                     | •     |
| Operating Weight                  | 800 kg (1762 lb)                                                                        | •     |
| Dry Weight                        | from 511 kg/1127 lb to 800 kg/1764 lb                                                   | •     |
| Gross capacity                    | 0.28 m <sup>3</sup> (0.37 yd <sup>3</sup> ) 0.53 m <sup>3</sup> (0.69 yd <sup>3</sup> ) | •     |
| Parking brake                     | Yes                                                                                     | •     |
| BATTERY                           |                                                                                         |       |
| Capacity                          | 11,8 kw                                                                                 | •     |
| olt                               | 24                                                                                      | •     |
| ype                               | LiFe PO4                                                                                | •     |
| Duty Cycle life                   | >3000                                                                                   | •     |
| an Bus tecnology                  | Yes                                                                                     | •     |
| CHARGER BATTERY                   |                                                                                         |       |
| Single-phase 220/110 V            | 5 hr (100%)                                                                             | •     |
| Three-phase system 380 V (Option) | 2,5 hr (100%)                                                                           | •     |