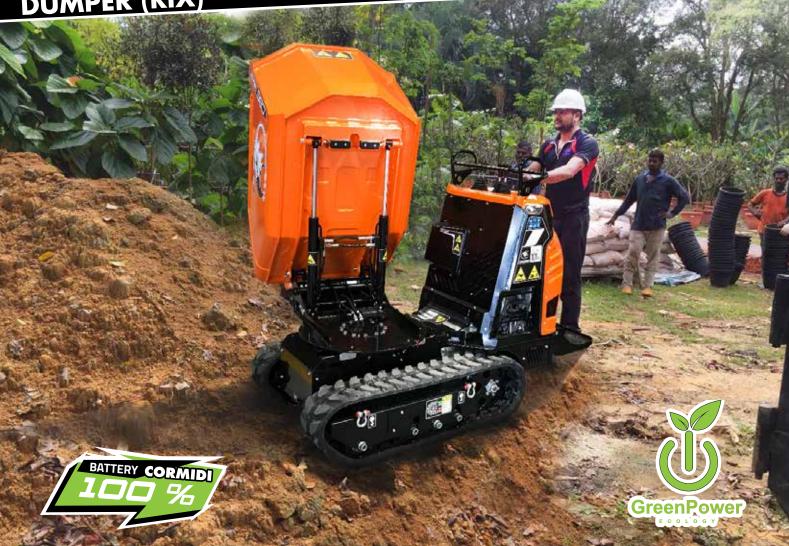

## DUMPER (RIX)

|                       | Battery              |
|-----------------------|----------------------|
| OPERATIVE<br>CAPACITY | 800 kg<br>1764 Lb    |
| TOTAL<br>WEIGHT       | 632 kg<br>1.393,3 Lb |
| STRUCK                | 0,33 m³<br>0.43 yd³  |
| HEAPED SAE            | 0,42 m³<br>0.55 yd³  |