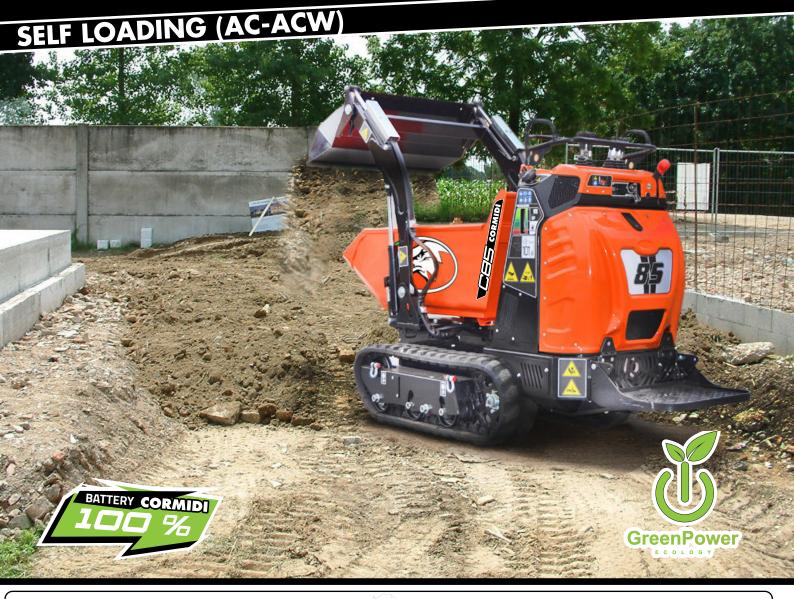

#### STRENGTHS

The operators has a perfect access to all the controls and can keep all the parameters under control

The tilting bucket not only load the dumper but can unload it frontally

When the situation needs a shorter unit, the stand can be closed, otherwise it opens to let the operator in.