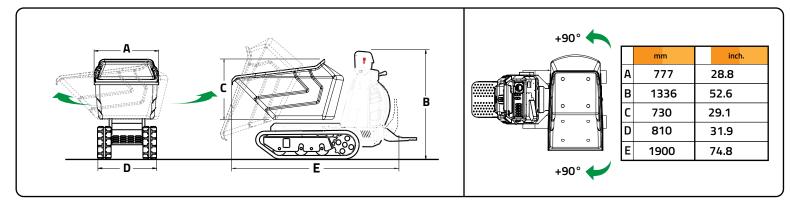

#### STRENGTHS

The operators has a perfect access to all the controls and can keep all the parameters under control

The tilting bucket not only load the dumper but can unload it frontally

When the situation needs a shorter unit, the stand can be closed, otherwise it opens to let the operator in.

#### **TECHNICAL DATA**

| SPECIF | ICATI | ONS |
|--------|-------|-----|

| ENGINE                            | METRIC U.S.                                                                             |       |
|-----------------------------------|-----------------------------------------------------------------------------------------|-------|
| Power 100%                        | 5500 w                                                                                  | C85-6 |
| Power peak                        | 6500 w                                                                                  | •     |
| Voltage                           | 24VAC                                                                                   | •     |
| Current                           | 414 AH                                                                                  | •     |
| Can bus tecnology                 | Yes                                                                                     | •     |
| UNDERCARRIAGE                     |                                                                                         |       |
| Γνρε                              | 2x hydrostatic closed circuit                                                           | •     |
| Hydraulic pump                    | 2 variable pistons pumps                                                                | •     |
| UNDERCARRIAGE                     |                                                                                         |       |
| Crawler width                     | 180 mm (7.1 in)                                                                         | •     |
| Rocking Rollers                   | 2x2                                                                                     | •     |
| HYDRAULIC SYSTEM                  | Oil Cooled                                                                              |       |
| Hydraulic pump                    | Gear Pump                                                                               | •     |
| Flow std                          | 1x7 I/min (1x1.84 gpm)                                                                  | •     |
| Max pressure                      | 150 bar (2180 psi)                                                                      | •     |
| PERFORMANCE AND DIMENSIONS        |                                                                                         |       |
| Setting display touch screen      | Yes                                                                                     | •     |
| Max. Travel Speed                 | (4,5 Kmh)(2.79 mph)                                                                     | •     |
| Operating Weight                  | 800 kg (1762 lb)                                                                        | •     |
| Dry Weight                        | from 511 kg/1127 lb to 800 kg/1764 lb                                                   | •     |
| Gross capacity                    | 0.28 m <sup>3</sup> (0.37 yd <sup>3</sup> ) 0.53 m <sup>3</sup> (0.69 yd <sup>3</sup> ) | •     |
| Parking brake                     | Yes                                                                                     | •     |
| BATTERY                           |                                                                                         |       |
| Capacity                          | 11,8 kw                                                                                 | •     |
| olt                               | 24                                                                                      | •     |
| ype                               | LiFe PO4                                                                                | •     |
| Duty Cycle life                   | >3000                                                                                   | •     |
| an Bus tecnology                  | Yes                                                                                     | •     |
| CHARGER BATTERY                   |                                                                                         |       |
| Single-phase 220/110 V            | 5 hr (100%)                                                                             | •     |
| Three-phase system 380 V (Option) | 2,5 hr (100%)                                                                           | •     |