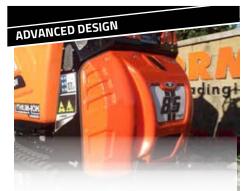

Diplay 3.5 "touch screen allows you to view all the settings of the machine as well as choosing the level of power and speed of the machine.

From the display you can select 3 power and speed modes:

• Std normal speed long battery life.

• **PF (Performance mode)** Medium high speed and power increase

• **HP (Hyper Performance)** High speed and high traction power.