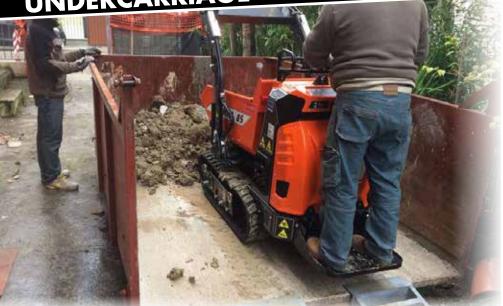

#### UNDERCARRIAGE

Our undercarriage is like no one. Our Cormidi R&D department put all its experience towards creating the best undercarriage available on the market

Large and sturdy hooks to lift and to fix the machine in total safety.

The machine's undercarriage oscillated to follow the terrain profile for increased stability and comfort and lifetime of crawler

Greasing the undercarriage is easy and fast: nothing has to be taken apart.