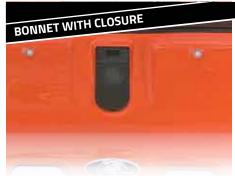

Galvanized sheet, protects the moving parts from materials that could damage them

The C85 puts incredible power in a compact and sturdy machine

Bonnet with closure, to quickly open and close.