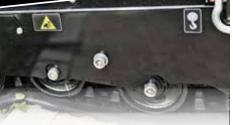

#### UNDERCARRIAGE

Our undercarriage is like no one. Our Cormidi R&D department put all its experience towards creating the best undercarriage available on the market

Large and sturdy hooks to lift and to fix the machine in total safety.

The machine's undercarriage oscillated to follow the terrain profile for increased stability and comfort and lifetime of crawler

Greasing the undercarriage is easy and fast: nothing has to be taken apart.