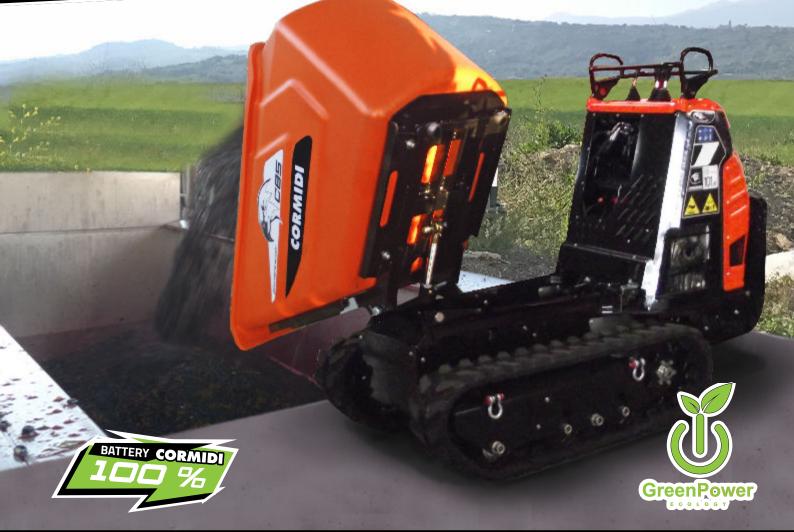

#### STRENGTHS

The operators has a perfect access to all the controls and can keep all the parameters under control

The tilting bucket not only load the dumper but can unload it frontally

When the situation needs a shorter unit, the stand can be closed, otherwise it opens to let the operator in.

Galvanized sheet, protects the moving parts from materials that could damage them

The C85 puts incredible power in a compact and sturdy machine

Bonnet with closure, to quickly open and close.