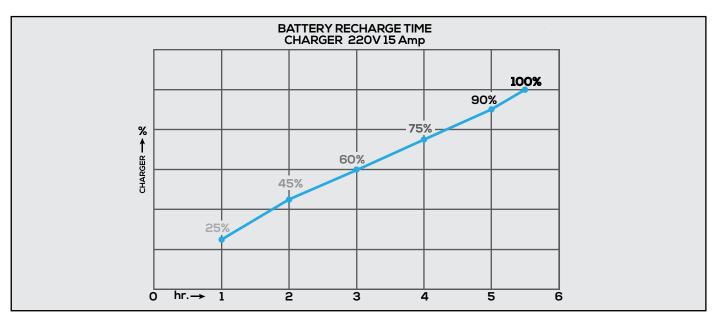

#### **TECHNICAL DATA**

| SPECIF | ICATI | ONS |
|--------|-------|-----|

| ENGINE                            | METRIC U.S.                                                                             |       |
|-----------------------------------|-----------------------------------------------------------------------------------------|-------|
| Power 100%                        | 5500 w                                                                                  | C85-6 |
| Power peak                        | 6500 w                                                                                  | •     |
| Voltage                           | 24VAC                                                                                   | •     |
| Current                           | 414 AH                                                                                  | •     |
| Can bus tecnology                 | Yes                                                                                     | •     |
| UNDERCARRIAGE                     |                                                                                         |       |
| Γνρε                              | 2x hydrostatic closed circuit                                                           | •     |
| Hydraulic pump                    | 2 variable pistons pumps                                                                | •     |
| UNDERCARRIAGE                     |                                                                                         |       |
| Crawler width                     | 180 mm (7.1 in)                                                                         | •     |
| Rocking Rollers                   | 2x2                                                                                     | •     |
| HYDRAULIC SYSTEM                  | Oil Cooled                                                                              |       |
| Hydraulic pump                    | Gear Pump                                                                               | •     |
| Flow std                          | 1x7 I/min (1x1.84 gpm)                                                                  | •     |
| Max pressure                      | 150 bar (2180 psi)                                                                      | •     |
| PERFORMANCE AND DIMENSIONS        |                                                                                         |       |
| Setting display touch screen      | Yes                                                                                     | •     |
| Max. Travel Speed                 | (4,5 Kmh)(2.79 mph)                                                                     | •     |
| Operating Weight                  | 800 kg (1762 lb)                                                                        | •     |
| Dry Weight                        | from 511 kg/1127 lb to 800 kg/1764 lb                                                   | •     |
| Gross capacity                    | 0.28 m <sup>3</sup> (0.37 yd <sup>3</sup> ) 0.53 m <sup>3</sup> (0.69 yd <sup>3</sup> ) | •     |
| Parking brake                     | Yes                                                                                     | •     |
| BATTERY                           |                                                                                         |       |
| Capacity                          | 11,8 kw                                                                                 | •     |
| olt                               | 24                                                                                      | •     |
| ype                               | LiFe PO4                                                                                | •     |
| Duty Cycle life                   | >3000                                                                                   | •     |
| an Bus tecnology                  | Yes                                                                                     | •     |
| CHARGER BATTERY                   |                                                                                         |       |
| Single-phase 220/110 V            | 5 hr (100%)                                                                             | •     |
| Three-phase system 380 V (Option) | 2,5 hr (100%)                                                                           | •     |