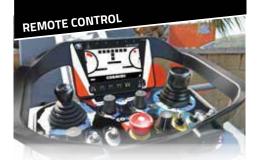

#### STRENGTHS

The machine can be radio controlled for dangerous jobs.

Fast connection socket, in the bonnet.

High performance battery pack Life P04, Bms System

Electronic control unit battery management software devel. by Cormidi

Diplay 3.5 "touch screen allows you to view all the settings of the machine as well as choosing the level of power and speed of the machine.

From the display you can select 3 power and speed modes:

• Std normal speed long battery life.

• **PF (Performance mode)** Medium high speed and power increase

• **HP (Hyper Performance)** High speed and high traction power.