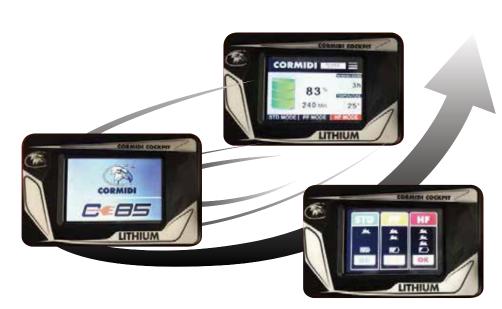

Diplay 3.5 "touch screen allows you to view all the settings of the machine as well as choosing the level of power and speed of the machine.

From the display you can select 3 power and speed modes:

• Std normal speed long battery life.

• **PF (Performance mode)** Medium high speed and power increase

• **HP (Hyper Performance)** High speed and high traction power.