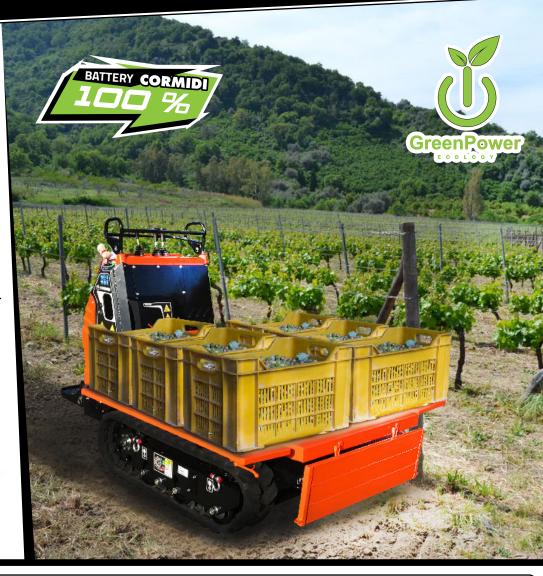

#### STRENGTHS

The operators has a perfect access to all the controls and can keep all the parameters under control

The tilting bucket not only load the dumper but can unload it frontally

When the situation needs a shorter unit, the stand can be closed, otherwise it opens to let the operator in.