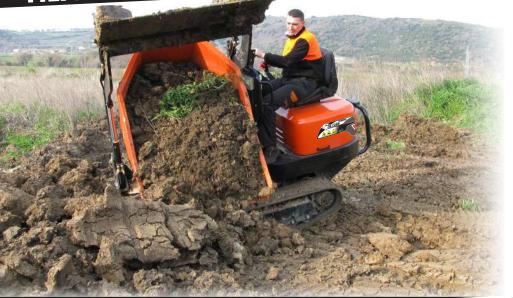

# HEAVY DUTY MACHINE

The undercarriage has been created for the toughest jobs. It is heavy duty and indestructible. The rubber track's special design is

optimized for continuous performance with great traction and a long life with no wear.

## SAFE AND STRONG

Driving a Cormidi machine will help you work more easily in every condition of your hard work, offering you great performance, lower fuel consumption, higher speeds, and the most stability and safety in its class