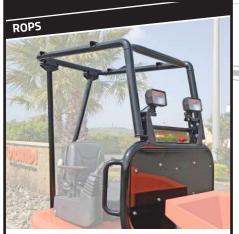

Il roll-bar, di serie, protegge l'operatore da schiacciamenti accidentali nel caso di ribaltamento della macchina.

The easy-to-wash rubber mat makes it possible to have a clean and comfortable driving position.