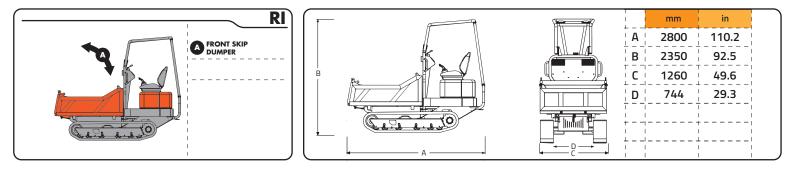

#### BUUL-BAR

Great for pushing objects, but designed to protect the operator and the machine in tight maneuvers.

4 hooks are present on the perimeter of the undercarriage; 2 on the left side and 2 on the right side, allow lifting and anchoring during transport.