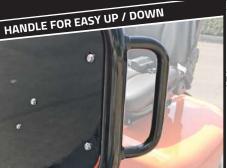

On both sides there are the handles that help the operator to go up and down towards the driver's seat.