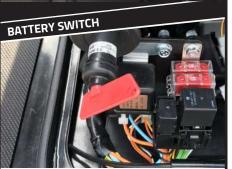

Important to inhibit start-up, necessary to interrupt the electrical circuit and safeguard your C200.