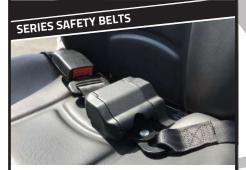

# DOCUMENT HOLDER WITH CLOSING

Behind the seat, easily reachable, is the briefcase.

Safety is always in the first place! The belts are equipped with all C200s.

| OPERATIVE<br>CAPACITY | 2000 kg<br>4409 Lb                          |
|-----------------------|---------------------------------------------|
| MACHINE<br>WEIGHT     |                                             |
| STRUCK                | 0,62 m³<br>0.81 yd³                         |
| HEAPED SAE            | 0,98 m <sup>3</sup><br>1.28 yd <sup>3</sup> |