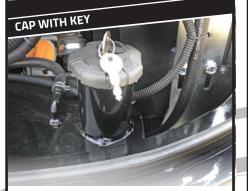

### STRENGTHS

Lifting the engine hood you immediately have access to the fuel cap; Lockable with the key

Double cartridge ensures greater protection of the engine from dust.

Ergonomics is important; Each joystick has the standard armrest at its rear, installed on the seat.