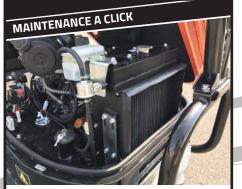

#### STRENGTHS

All daily maintenance checks (levels, filters and fuses) are easily accessible, reducing the time taken to inspec the machine

The C 200, mounts in the rear, the towing hook.

On the dashboard, among the many services, there is a correlated switchboard with a double key.

### STRENGTHS

Lifting the engine hood you immediately have access to the fuel cap; Lockable with the key

Double cartridge ensures greater protection of the engine from dust.

Ergonomics is important; Each joystick has the standard armrest at its rear, installed on the seat.