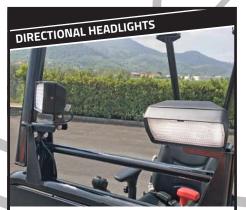

Analogue instrumentation, warning lights, switches, throttle lever are part of a complete and intuitive control panel

Whether it is day or night, with the directional headlights, it is possible to illuminate the surrounding area in case of reduced brightness.