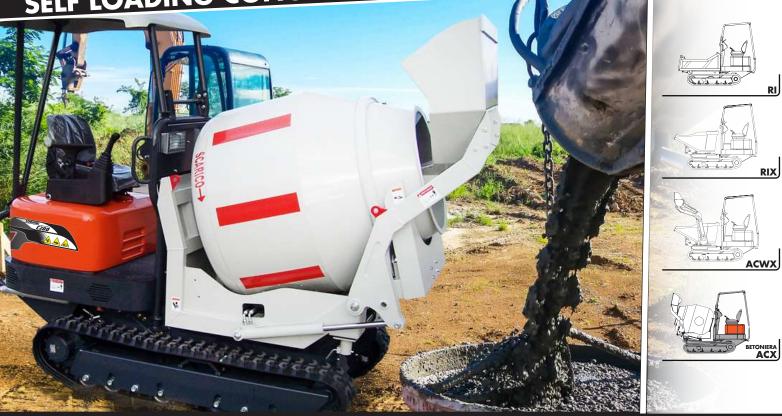

# SELF LOADING CONCRETE MIX

| OPERATIVE<br>CAPACITY | 2000 kg<br>4409 Lb |
|-----------------------|--------------------|
| MACHINE<br>WEIGHT     |                    |
| STRUCK                | 400 lt<br>106 gal  |
| HEAPED SAE            | 1000 lt<br>264 gal |