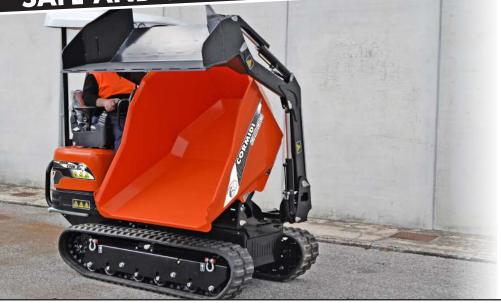

## SAFE AND STRONG

Driving a Cormidi machine will help you work more easily in every condition of your hard work, offering you great performance, lower fuel consumption, higher speeds, and the most stability and safety in its class

#### BUUL-BAR

Great for pushing objects, but designed to protect the operator and the machine in tight maneuvers.

4 hooks are present on the perimeter of the undercarriage; 2 on the left side and 2 on the right side, allow lifting and anchoring during transport.