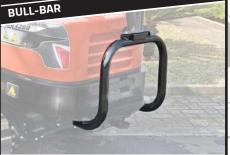

#### BUUL-BAR

Great for pushing objects, but designed to protect the operator and the machine in tight maneuvers.

4 hooks are present on the perimeter of the undercarriage; 2 on the left side and 2 on the right side, allow lifting and anchoring during transport.