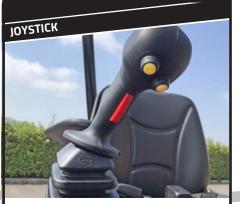

### STRENGTHS

Lifting the engine hood you immediately have access to the fuel cap; Lockable with the key

Double cartridge ensures greater protection of the engine from dust.

Ergonomics is important; Each joystick has the standard armrest at its rear, installed on the seat.