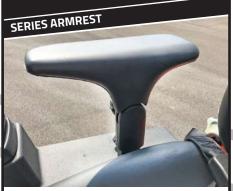

### STRENGTHS

Lifting the engine hood you immediately have access to the fuel cap; Lockable with the key

Double cartridge ensures greater protection of the engine from dust.

Ergonomics is important; Each joystick has the standard armrest at its rear, installed on the seat.