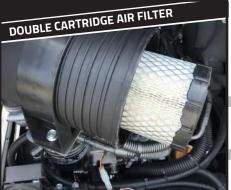

### STRENGTHS

Lifting the engine hood you immediately have access to the fuel cap; Lockable with the key

Double cartridge ensures greater protection of the engine from dust.

Ergonomics is important; Each joystick has the standard armrest at its rear, installed on the seat.