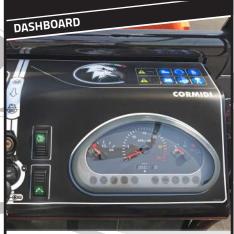

Analogue instrumentation, warning lights, switches, throttle lever are part of a complete and intuitive control panel

Whether it is day or night, with the directional headlights, it is possible to illuminate the surrounding area in case of reduced brightness.