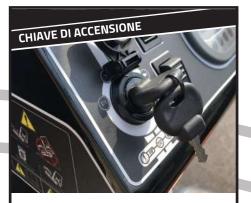

#### STRENGTHS

All daily maintenance checks (levels, filters and fuses) are easily accessible, reducing the time taken to inspec the machine

The C 200, mounts in the rear, the towing hook.

On the dashboard, among the many services, there is a correlated switchboard with a double key.

Important to inhibit start-up, necessary to interrupt the electrical circuit and safeguard your C200.