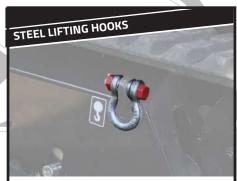

#### BUUL-BAR

Great for pushing objects, but designed to protect the operator and the machine in tight maneuvers.

4 hooks are present on the perimeter of the undercarriage; 2 on the left side and 2 on the right side, allow lifting and anchoring during transport.