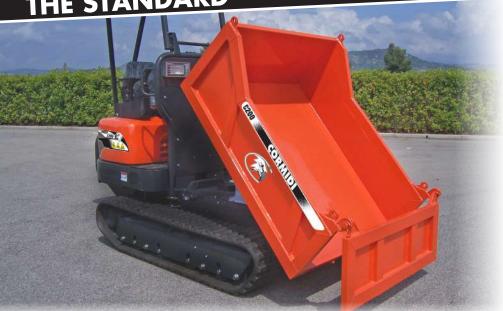

### THE STANDARD

C200 is the gold standard that drives change in the market. Cormidi machines are more productive, more reliable, and more cost-efficient.