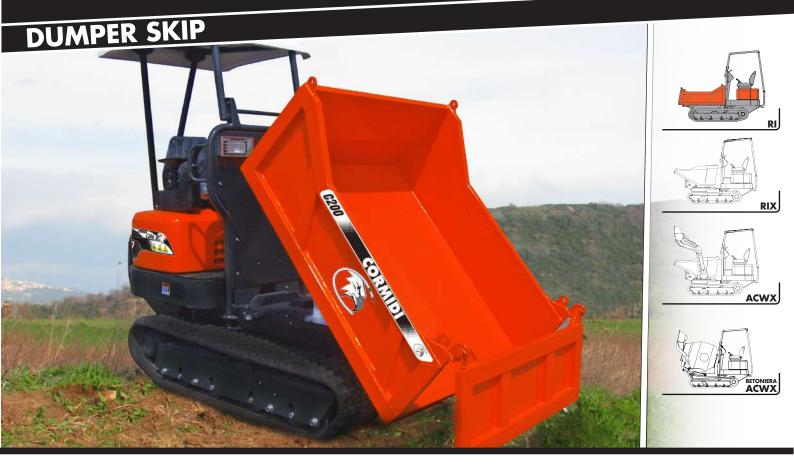

### THE STANDARD

C200 is the gold standard that drives change in the market. Cormidi machines are more productive, more reliable, and more cost-efficient.

#### BUUL-BAR

Great for pushing objects, but designed to protect the operator and the machine in tight maneuvers.

4 hooks are present on the perimeter of the undercarriage; 2 on the left side and 2 on the right side, allow lifting and anchoring during transport.