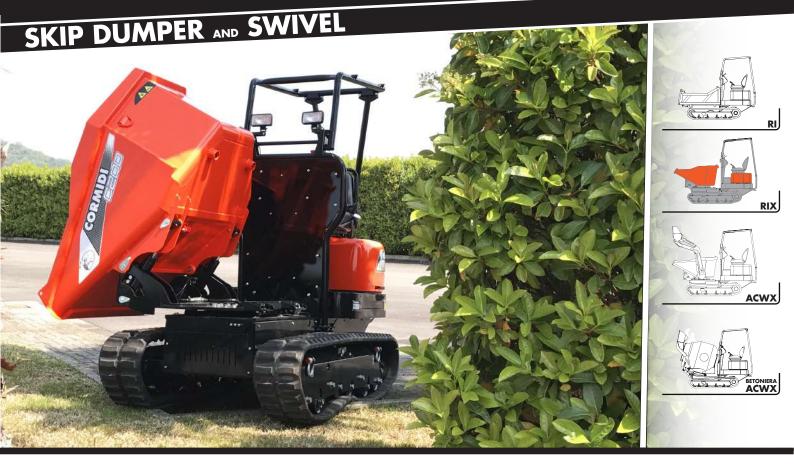

### THE STANDARD

C200 is the gold standard that drives change in the market. Cormidi machines are more productive, more reliable, and more cost-efficient.