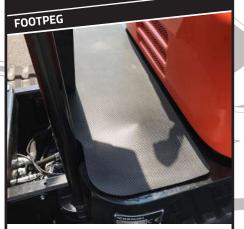

Il roll-bar, di serie, protegge l'operatore da schiacciamenti accidentali nel caso di ribaltamento della macchina.

The easy-to-wash rubber mat makes it possible to have a clean and comfortable driving position.