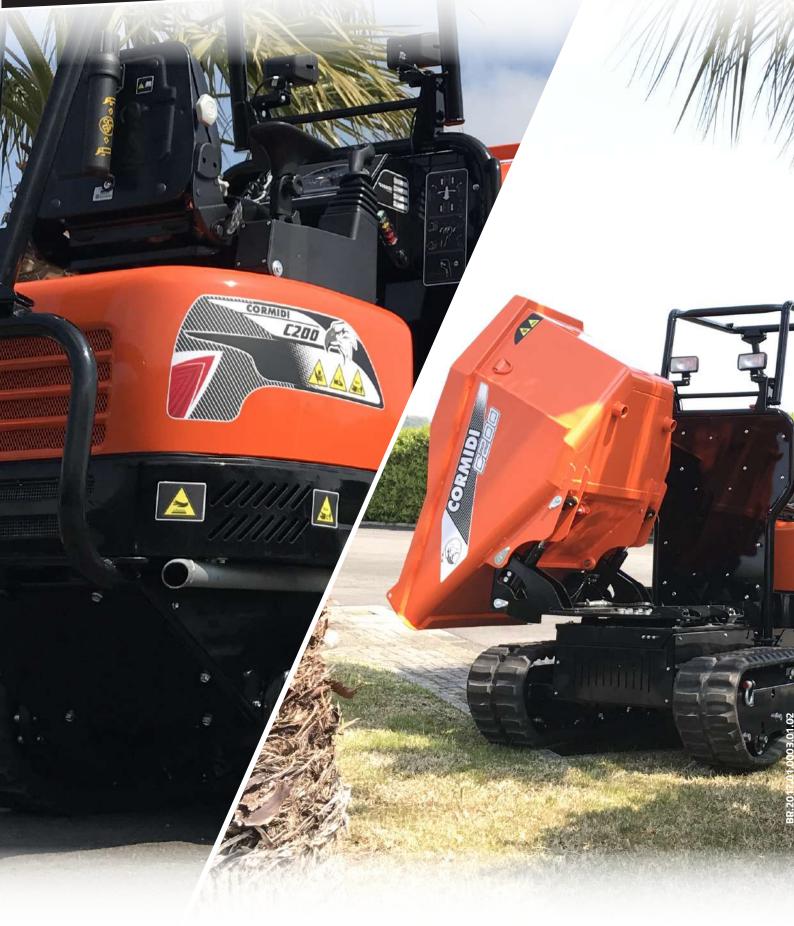

# DRIVE THE CHANGE









# MAXIMUM EFFICIENCY



After long testing and optimization, our machines are being continuously improved to offer you the best solution for your work. Our machines have the best efficiency and performance in the market.

#### UNDERCARRIAGE



We focused heavily on on the undercarriage,

creating a track that never comes off so you can concentrate on your job.



Cormidi CMF series has become the benchmark for machines in its class. Its ability to meet customer's needs regarding great performance, extreme reliability and reduced fuel consumption is outstanding.







#### STRENGTHS



All daily maintenance checks (levels, filters and fuses) are easily accessible, reducing the time taken to inspec the machine



The C 200, mounts in the rear, the towing hook.



On the dashboard, a