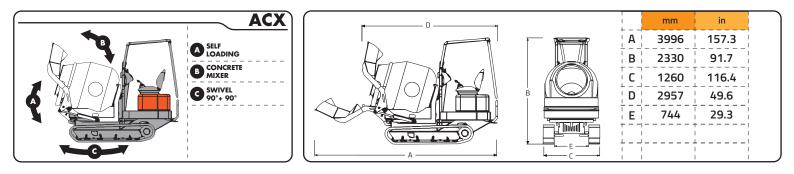

| SPECIFICHE                                                                                                                                          | METRIC U.S.                                                                                                          | C31.200<br>2000 kg    |
|-----------------------------------------------------------------------------------------------------------------------------------------------------|----------------------------------------------------------------------------------------------------------------------|-----------------------|
| Engine                                                                                                                                              |                                                                                                                      | 4409 IĎ               |
| Diesel                                                                                                                                              | Yanmar 3TNV82 31 hp                                                                                                  | •                     |
| Transmission                                                                                                                                        |                                                                                                                      |                       |
| Туре                                                                                                                                                | Idrostatica                                                                                                          | •                     |
| Hydraulic pump                                                                                                                                      | 2x port.variabile                                                                                                    | •                     |
| Flow Std                                                                                                                                            | 2 x 48 l/min (2x12.6 gpm)                                                                                            | •                     |
| Tracks                                                                                                                                              |                                                                                                                      |                       |
|                                                                                                                                                     |                                                                                                                      |                       |
| Stand. tracks width                                                                                                                                 | 280 mm (11 in)                                                                                                       | •                     |
| Stand. tracks width<br>Rocking Rollers                                                                                                              | 280 mm (11 in)<br>Yes                                                                                                | •<br>•                |
| Stand. tracks width<br>Rocking Rollers<br>Hydraulic System<br>Hydraulic pump                                                                        | Yes<br>Gear pump                                                                                                     | •                     |
| Stand. tracks width<br>Rocking Rollers<br>Hydraulic System<br>Hydraulic pump<br>Flow std                                                            | Yes<br>Gear pump<br>1x33 I/min (1x8.7 gpm)                                                                           | •                     |
| Stand. tracks width<br>Rocking Rollers<br>Hydraulic System<br>Hydraulic pump<br>Flow std<br>Max pressure                                            | Yes<br>Gear pump<br>1x33 I/min (1x8.7 gpm)<br>170 bar (2470 psi)                                                     | •                     |
| Stand. tracks width<br>Rocking Rollers<br>Hydraulic System<br>Hydraulic pump<br>Flow std<br>Max pressure<br>Performance and di                      | Gear pump       1x33 I/min (1x8.7 gpm)       170 bar (2470 psi)                                                      | •<br>•<br>•<br>•      |
| Stand. tracks width<br>Rocking Rollers<br>Hydraulic System<br>Hydraulic pump<br>Flow std<br>Max pressure<br>Performance and di<br>Max. Travel Speed | Yes<br><u>Gear pump</u><br>1x33 I/min (1x8.7 gpm)<br>170 bar (2470 psi)<br><b>mensions</b><br>0-7.5 km/h (0-4.7 mph) | •<br>•<br>•<br>•<br>• |
| Stand. tracks width<br>Rocking Rollers<br>Hydraulic System<br>Hydraulic pump<br>Flow std<br>Max pressure                                            | Gear pump       1x33 I/min (1x8.7 gpm)       170 bar (2470 psi)                                                      | •<br>•<br>•<br>•      |