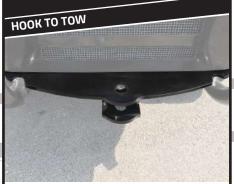

#### STRENGTHS

All daily maintenance checks (levels, filters and fuses) are easily accessible, reducing the time taken to inspec the machine

The C 200, mounts in the rear, the towing hook.

On the dashboard, among the many services, there is a correlated switchboard with a double key.